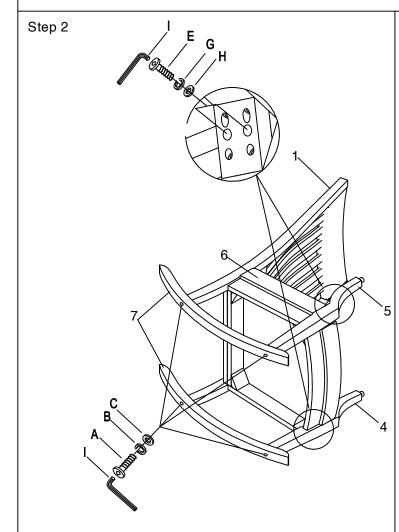

Note:place all wooden parts on a clean and smoonth surface such as a rug or carpet to avoid scatching the product .Kindly follow the assembly instructions by step.

Do not tighten all screws and bolts until the chair is fully assemble.

| WOODEN PART |               |        |      |  |
|-------------|---------------|--------|------|--|
| No          | Parts name    | Symbol | Qty  |  |
| 1           | Back Chair    |        | 1Pc  |  |
| 2           | Arm (R)       |        | 1Pc  |  |
| 3           | Arm (L)       |        | 1Pc  |  |
| 4           | Front leg (R) |        | 1Pc  |  |
| 5           | Front leg (L) |        | 1Pc  |  |
| 6           | Seat          |        | 1Pc  |  |
| 7           | Runner        |        | 2Pcs |  |

| HARDWARE LIST |                         |                   |       |  |
|---------------|-------------------------|-------------------|-------|--|
| No            | Parts name              | Symbol            | Qty   |  |
| Α             | Bolt 1/4"x50 mm         |                   | 4Pcs  |  |
| В             | Spring washer 1/4"*10.5 | ٧                 | 4Pcs  |  |
| С             | Flat washer 1/4"*12     | 0                 | 4Pcs  |  |
| D             | Bolt 5/16"x75 mm        |                   | 4Pcs  |  |
| Е             | Bolt 5/16"x50 mm        |                   | 4Pcs  |  |
| F             | Bolt 5/16"x38 mm        |                   | 3Pcs  |  |
| G             | Spring washer 5/16x13   | Ô                 | 11Pcs |  |
| Н             | Flat washer 5/16"x19    | 0                 | 11Pcs |  |
| I             | Allen key               |                   | 1Pc   |  |
| J             | Screw #4x38mm           | D <del>uum-</del> | 2Pcs  |  |
| К             | Screw #3x15mm           | D <del>uus-</del> | 4Pcs  |  |
| L             | Brass plate             | (Y)               | 2Pcs  |  |
| М             | Drawer(not included)    |                   | 1Pc   |  |