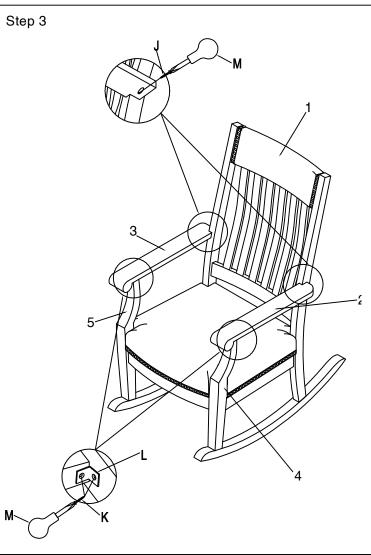

Note:place all wooden parts on a clean and smoonth surface such as a rug or carpet to avoid scatching the product .Kindly follow the assembly instructions by step.

Do not tighten all screws and bolts until the chair is fully assemble.

| WOODEN PART |               |        |      |  |
|-------------|---------------|--------|------|--|
| No          | Parts name    | Symbol | Qty  |  |
| 1           | Back Chair    |        | 1Pc  |  |
| 2           | Arm (R)       |        | 1Pc  |  |
| 3           | Arm (L)       |        | 1Pc  |  |
| 4           | Front leg (R) |        | 1Pc  |  |
| 5           | Front leg (L) |        | 1Pc  |  |
| 6           | Seat          |        | 1Pc  |  |
| 7           | Runner        |        | 2Pcs |  |

| HARDWARE LIST |                         |                   |       |  |
|---------------|-------------------------|-------------------|-------|--|
| No            | Parts name              | Symbol            | Qty   |  |
| Α             | Bolt 1/4"x50 mm         |                   | 4Pcs  |  |
| В             | Spring washer 1/4"*10.5 | ٧                 | 4Pcs  |  |
| С             | Flat washer 1/4"*12     | 0                 | 4Pcs  |  |
| D             | Bolt 5/16"x75 mm        |                   | 4Pcs  |  |
| Е             | Bolt 5/16"x50 mm        |                   | 4Pcs  |  |
| F             | Bolt 5/16"x38 mm        |                   | 3Pcs  |  |
| G             | Spring washer 5/16x13   | Ô                 | 11Pcs |  |
| Н             | Flat washer 5/16"x19    | 0                 | 11Pcs |  |
| I             | Allen key               |                   | 1Pc   |  |
| J             | Screw #4x38mm           | D <del>uum-</del> | 2Pcs  |  |
| К             | Screw #3x15mm           | D <del>uus-</del> | 4Pcs  |  |
| L             | Brass plate             | (Y)               | 2Pcs  |  |
| М             | Drawer(not included)    |                   | 1Pc   |  |