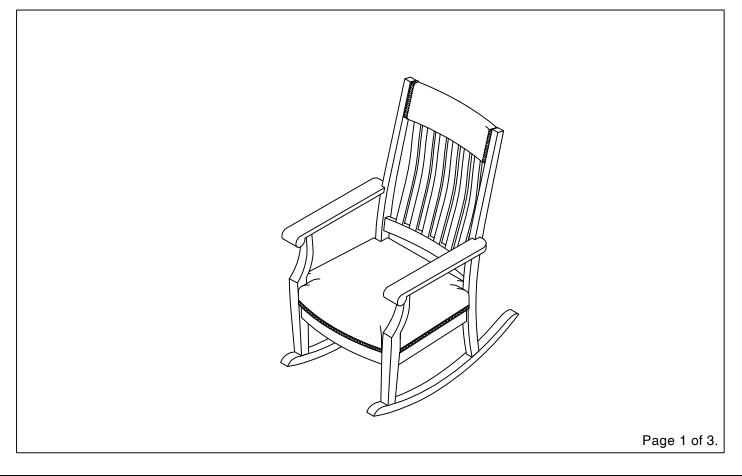

## ASSEMBLE INSTRUCTION ITEM NO :5910VESP ROCKING CHAIR

\*\* Thank you for purchasing quality product.Be sure to check all packing meterial carefully for small parts that may have came loose inside the carton during shipment.

## ASSEMBLE INSTRUCTION ITEM NO :5910VESP ROCKING CHAIR