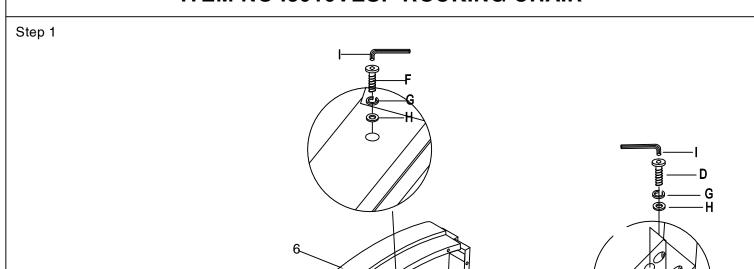

Note:place all wooden parts on a clean and smoonth surface such as a rug or carpet to avoid scatching the product .Kindly follow the assembly instructions by step.

Do not tighten all screws and bolts until the chair is fully assemble.

| HARDWARE LIST |                         |                   |       |  |
|---------------|-------------------------|-------------------|-------|--|
| No            | Parts name              | Symbol            | Qty   |  |
| Α             | Bolt 1/4"x50 mm         |                   | 4Pcs  |  |
| В             | Spring washer 1/4"*10.5 | ٧                 | 4Pcs  |  |
| С             | Flat washer 1/4"*12     | 0                 | 4Pcs  |  |
| D             | Bolt 5/16"x75 mm        |                   | 4Pcs  |  |
| Е             | Bolt 5/16"x50 mm        |                   | 4Pcs  |  |
| F             | Bolt 5/16"x38 mm        |                   | 3Pcs  |  |
| G             | Spring washer 5/16x13   | Ô                 | 11Pcs |  |
| Н             | Flat washer 5/16"x19    | 0                 | 11Pcs |  |
| I             | Allen key               |                   | 1Pc   |  |
| J             | Screw #4x38mm           | D <del>uum-</del> | 2Pcs  |  |
| К             | Screw #3x15mm           | D <del>uus-</del> | 4Pcs  |  |
| L             | Brass plate             | (Y)               | 2Pcs  |  |
| М             | Drawer(not included)    |                   | 1Pc   |  |